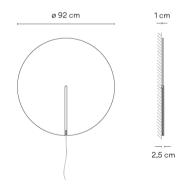

## Model Sheet

affect the quality or the resistance of the glass.

| F | Dimmer | LED |
| F20 | Bi-volt | Dry Location | 50-60Hz |

small air bubbles, some inclusions and tiny scratches. These do not

Application Wall Lamps

Packaging 1 Box 1.12 m x 1.12 m x 0.345 m Gross weigth 24 8

Gross weigth 24.8 Net weigth 11.5 Vol. 0.4327