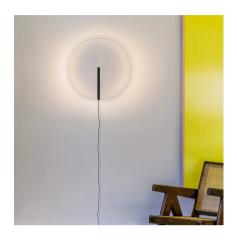

# Guise

### 2262

Design By Diez Office

Vibia presents a wall lamp that integrates the LED light with the glass and making it pass through in such a way that it becomes invisible and then allowing it to appear out of nowhere.

#### **General Lighting**

Lamp for general lighting that equally distributes the light in all directions.