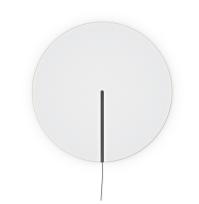

# Guise

### 2262

Design By Diez Office

Vibia presents a wall lamp that integrates the LED light with the glass and making it pass through in such a way that it becomes invisible and then allowing it to appear out of nowhere.

#### **General Lighting**

Lamp for general lighting that equally distributes the light in all directions.